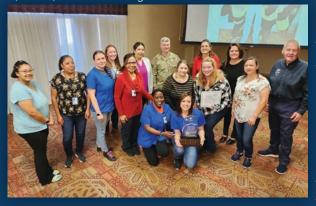

# HUACHUCA'S CHOICE

FAMILY AND MORALE, WELFARE AND RECREATION

congratulations

Dennis J. Maruska Director of Family and Morale, Welfare and Recreation

The New Beginnings and Expanding Horizons CDC Team was recognized as the 1st Quarter FY 24 winner of the Director's Award for Excellence. The Team was commended for their efforts and commitment in preparing for the National Association for the Education of Young Children's (NAEYC) Site Visit for Program Re-Accreditation. Team Members worked diligently to ensure

compliance with all NAEYC criteria. They demonstrated their dedication, passion, and pride in their Program by working additional hours (including weekends) to ensure that the Centers were prepared for the Site Visit that was conducted from 11 to 12 October 2023. As a result of their outstanding efforts, both CDCs were Re-Accredited, until 1 March 2029, with an Overall Pass Rate of 96.22%! For their outstanding dedication and commitment, the entire CDC Team was awarded the Director's Award for Excellence.