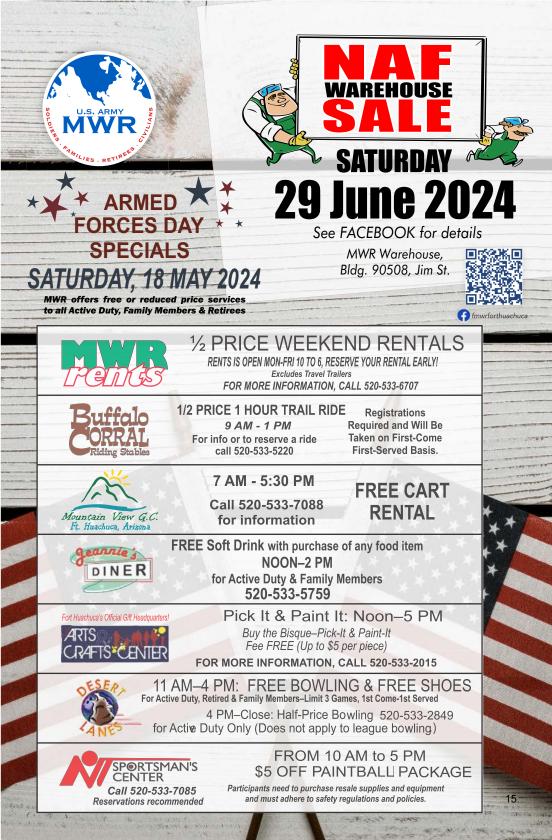

### **OPEN TO ALL**

Active Duty, Retirees, Civilians, Spouses and Family Members

**RIGHT** RM ITE FRIDAY, 31 MAY 4 PM THUNDER MOUNTAIN ACTIVITY CENTER

Admission is FREE. Enter contests for prizes, join in UNIT FUN FOR UNIT FUNDS contests and enter to win tons of prizes and giveaways from our sponsors! For more information, please call 520-678-4446.

ARMED FORCES DAY MURPH CHALLENGE

20 24

18

MAY

0600-0900 BUJALSKI FIELD REGISTRATION STARTS AT 0500 520.533.3858

D? AND WE'LL TRAIN YOU! SKILL REQUIREMENTS: •300 YARD CONTINUOUS SWIM

•300 YARD CONTINUOUS SWIN •BRICK RETRIEVAL •2 MINUTE TREAD WATER

INFORMATION 520-533-2948

FREE EVENT FIRST 50 PARTICIPANTS TO REGISTER WILL RECEIVE A FREE T-SHIRT! 800 Yard Swim - 12 Mile Bike Ride - 3.1 Mile Run

STEELHEAD

TRIATHLON

SATURDAY 22 JUNE 2024 0600

REGISTER AT BARNES FIELD HOUSE OR ONLINE <u>WWW.RACEENTRY.COM</u>