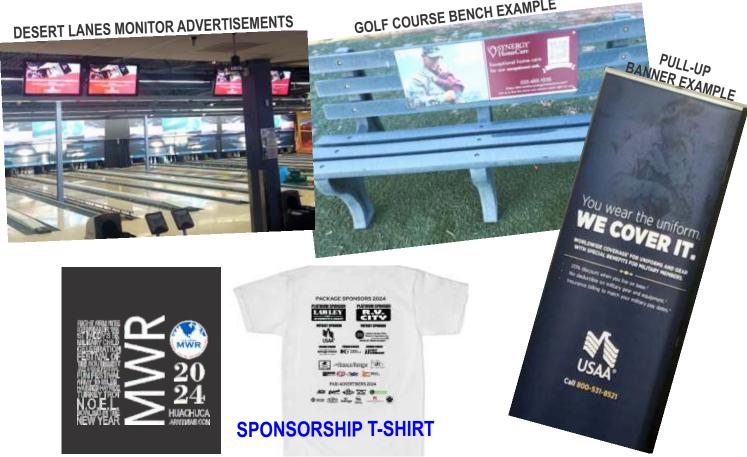

| Ad Program                                                                                                                                                                                                                                                                                                                                                        | Rate                               | Term                                                               |
|-------------------------------------------------------------------------------------------------------------------------------------------------------------------------------------------------------------------------------------------------------------------------------------------------------------------------------------------------------------------|------------------------------------|--------------------------------------------------------------------|
| <b>Posters</b><br>Sponsor provides poster or MWR prints for \$20 each.<br>Discounts are available for multiple locations.<br>Fort Huachuca tower locations: Yardley Community Center,<br>TMAC, Barnes Field House, CYS Parent Central, MWR Rents,<br>Commissary, MVGC Pro Shop, CDC, Desert Lanes/<br>Jeannie's Diner, Candlewood Suites on Main Post, IHG Army H |                                    | per month, per location<br>per year<br>n, Arts and Crafts Center   |
| Social Media Advertising                                                                                                                                                                                                                                                                                                                                          | \$50                               | per Facebook post                                                  |
| Website AdvertisingYour logo hyperlinked fromhuachuca.armymwr.comLeader Board728x90 pixels, 72 dpiScrolling "In Page" ads                                                                                                                                                                                                                                         | \$1500<br>\$750<br>\$1000<br>\$500 | per year<br>per additional slot<br>per year<br>per additional slot |
|                                                                                                                                                                                                                                                                                                                                                                   | \$500                              |                                                                    |
| <b>Banners</b><br>Sponsor provides 3 x 6' banner. Placed at youth ball fields.<br>Multi-field discounts apply.                                                                                                                                                                                                                                                    | \$500                              | per year                                                           |
| Metal Signs<br>Sponsor provides 8' x 4' metal sign. Fort locations available are<br>batting cage fence near Van Deman Gate (18,000 cars pass by pe<br>day), Warrior/Sentinel PT and athletic fields, Buffalo Corral,<br>Cushman RV Storage, Sportsman's Center.                                                                                                   | \$2000<br>r                        | per year                                                           |
| <b>Digital Displays</b><br>15 second static advertisement inserted onto the 24 monitors<br>at Desert Lanes Bowling Center.                                                                                                                                                                                                                                        | \$150<br>\$1500                    | per month<br>per year                                              |
| <b>Golf Course Bench Signs</b><br>Sponsor provides metal sign. Signs located<br>on the hole, driving range or putting green.                                                                                                                                                                                                                                      | \$400<br>\$900                     | per year<br>3 years                                                |

| Ad Program                                                                                                                                                                                     | Rate                                         | Term                                                              |
|------------------------------------------------------------------------------------------------------------------------------------------------------------------------------------------------|----------------------------------------------|-------------------------------------------------------------------|
| Pull Up Banners<br>Sponsor provides banner                                                                                                                                                     | \$200<br>\$1800                              | per month, per location<br>per year, per location                 |
| Huachuca Choice Magazine Ad<br>Published quarterly and distributed on fort to MWR facilities<br>n welcome packets for all incoming to Fort Huachuca.<br>Full page<br>Half page<br>Quarter page | s, Public Affairs<br>\$600<br>\$400<br>\$250 | Office, on post hotels and<br>per issue<br>per issue<br>per issue |
| Sponsor T-Shirts<br>Your logo placed on 350-400 shirts that are awarded to<br>Evilian and active duty volunteers, some DFMWR staff<br>and given as prizes throughout the year.                 | \$750                                        | per year                                                          |
| Discounts are available for multiple advertising purchases.<br>SERT LANES MONITOR ADVERTISEMENTS                                                                                               | JRSE BENCH EXA                               | AMPLE<br>BANNER EXAN                                              |