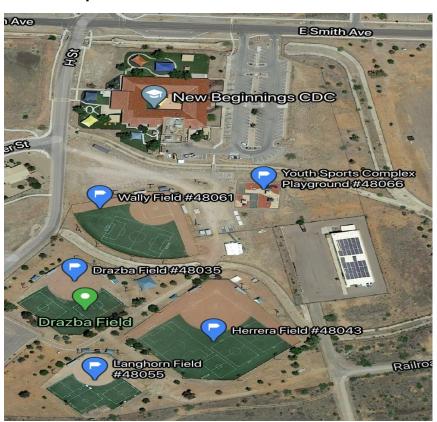

### **Youth Sports Complex Fields:**

- Wally Field (Softball)
- Herrera Field (Baseball)
- Drazba Field (T-Ball)
- Langhorn Field (T-Ball)

### **Satellite View of Youth Sports Fields**