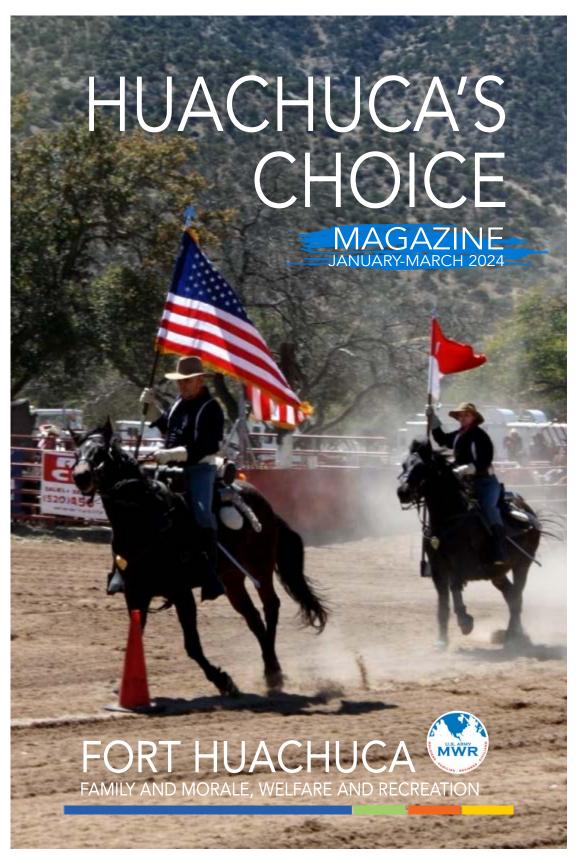

Dennis J. Maruska Director of Family and Morale, Welfare and Recreation

The Mountain View Golf Course/Fiddler's Green Team was recognized during the Halloween themed Employee Recognition Ceremony for their outstanding performance during the 4th Quarter of FY 2023. During the extremely busy golf season, the Golf Course Maintenance team was further challenged with numerous breaks to the irrigation system requiring time consuming repairs, which were completed while still performing the normal required maintenance to the course itself. The Fiddler's Green staff hosted

numerous highly successful private events while still maintaining normal food and beverage operations. The weekly Wednesday Scramble was highly successful with maximum participation each week. The efforts of the entire staff were recognized by patrons, with many positive customer comment cards and ICE submissions commending the customer service skills of the staff, the condition of the course and the food at Fiddler's Green. For their efforts, the Mountain View Golf Course/Fiddler's Green Team was recognized with the Director's Award for Excellence for the 4th Quarter FY 2023.