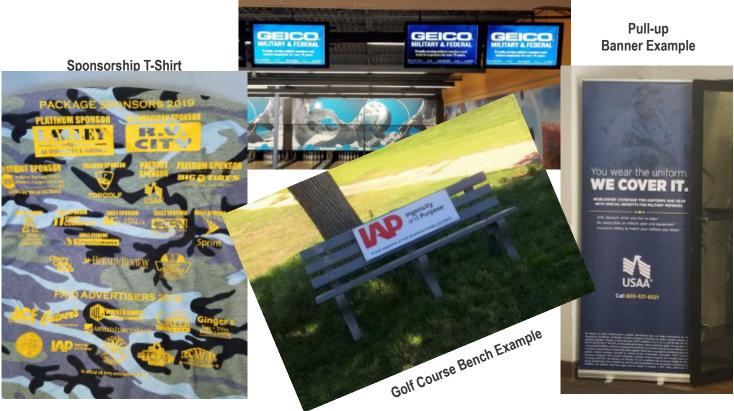

| Ad Program                                                                                                                                                                                                                                                                                                                                             | Rate                     | Term                                                              |
|--------------------------------------------------------------------------------------------------------------------------------------------------------------------------------------------------------------------------------------------------------------------------------------------------------------------------------------------------------|--------------------------|-------------------------------------------------------------------|
| Posters<br>Sponsor provides poster or MWR prints for \$20 each.<br>Discounts are available for multiple locations.<br>Fort Huachuca tower locations: Yardley Community Center,<br>TMAC, Barnes Field House, CYS Parent Central, MWR Rent<br>Commissary, MVGC Pro Shop, CDC, Desert Lanes/<br>Jeannie's Diner, Candlewood Suites on Main Post, IHG Army |                          | per month, per location<br>per year<br>ym, Arts and Crafts Center |
|                                                                                                                                                                                                                                                                                                                                                        |                          |                                                                   |
| <b>Website Advertising</b><br>Your logo hyperlinked from <u>huachuca.armymwr.com</u>                                                                                                                                                                                                                                                                   |                          |                                                                   |
| Leader Board 728x90 pixels, 72 dpi                                                                                                                                                                                                                                                                                                                     | \$1500                   | per year                                                          |
| Sidebar 1(top right) 2(bottom right) 300x250 pixels, 72 dpi                                                                                                                                                                                                                                                                                            | \$750<br>\$1000<br>\$500 | per additional slot<br>per year<br>per additional slot            |
| Bottom of page - 3 spaces 180x150 pixels, 72 dpi                                                                                                                                                                                                                                                                                                       | \$800                    | per year                                                          |
|                                                                                                                                                                                                                                                                                                                                                        |                          |                                                                   |
| <b>Signage</b><br>Sponsor provides 3 x 6' banner. Placed at youth ball fields.<br>Multi-field discounts apply.                                                                                                                                                                                                                                         | \$500                    | per year                                                          |
| Sponsor provides 4 x 8' metal sign. Fort locations available<br>are batting cage fence near Van Deman Gate (18,000 cars pass<br>by per day), Warrior/Sentinel PT and athletic fields, Buffalo<br>Corral, Cushman RV Storage, Sportsman's Center.                                                                                                       | \$1500                   | per year                                                          |
|                                                                                                                                                                                                                                                                                                                                                        |                          |                                                                   |
| <b>Digital Displays</b><br>15 second static advertisement inserted onto the 24 monitors<br>at Desert Lanes Bowling Center.                                                                                                                                                                                                                             | \$125<br>\$1000          | per month<br>per year                                             |
|                                                                                                                                                                                                                                                                                                                                                        |                          |                                                                   |
| <b>Golf Course Bench Signs</b><br>Sponsor provides metal sign. Signs located<br>on the hole, driving range or putting green.                                                                                                                                                                                                                           | \$400<br>\$900           | per year<br>3 years                                               |
| <b>Golf Course Range Balls</b><br>Your logo placed on driving range balls                                                                                                                                                                                                                                                                              | \$3000<br>\$5000         | 6 months (12,000 balls)<br>1 year (24,000 balls)                  |

| Ad Program                                                                                                                                                                 | Rate                 | Term                                              |
|----------------------------------------------------------------------------------------------------------------------------------------------------------------------------|----------------------|---------------------------------------------------|
| <b>Pull Up Banners</b><br>Sponsor provides banner                                                                                                                          | \$200<br>\$1800      | per month, per location<br>per year, per location |
| Huachuca Choice Magazine Ad<br>Published quarterly and distributed on fort to MWR facil<br>n welcome packets for all incoming to Fort Huachuca.<br>Full page               | \$525                | per issue                                         |
| Half page<br>Quarter page                                                                                                                                                  | \$350<br>\$200       | per issue<br>per issue                            |
| Sponsor T-Shirts<br>Your logo placed on 350 shirts that are awarded to civilia<br>and active duty volunteers, some DFMWR staff and<br>given as prizes throughout the year. | ın \$500             | per year                                          |
| Discounts are available for multiple advertising purcha                                                                                                                    |                      |                                                   |
|                                                                                                                                                                            | nitor Advertisements |                                                   |