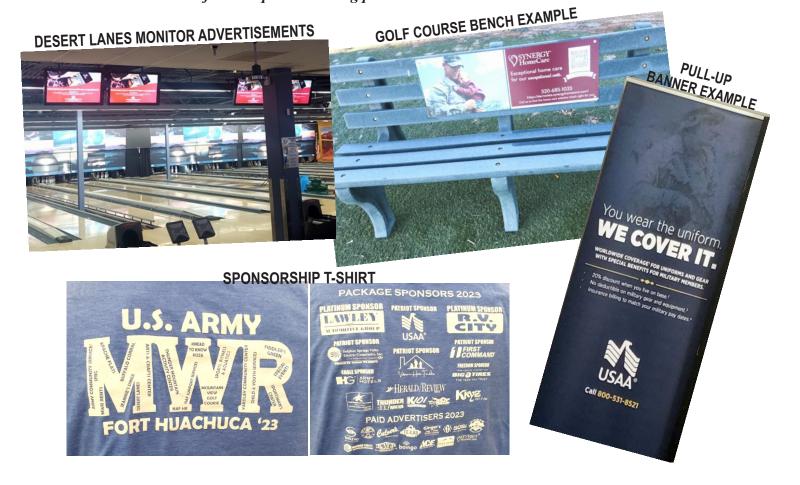

|                                                                                                                                                                                                                                                                                                                                      | * *             |                                                                   |
|--------------------------------------------------------------------------------------------------------------------------------------------------------------------------------------------------------------------------------------------------------------------------------------------------------------------------------------|-----------------|-------------------------------------------------------------------|
| Ad Program                                                                                                                                                                                                                                                                                                                           | Rate            | Term                                                              |
| Posters Sponsor provides poster or MWR prints for \$20 each. Discounts are available for multiple locations. Fort Huachuca tower locations: Yardley Community Center, TMAC, Barnes Field House, CYS Parent Central, MWR Rent Commissary, MVGC Pro Shop, CDC, Desert Lanes/ Jeannie's Diner, Candlewood Suites on Main Post, IHG Army |                 | per month, per location<br>per year<br>rm, Arts and Crafts Center |
|                                                                                                                                                                                                                                                                                                                                      |                 |                                                                   |
| Website Advertising Your logo hyperlinked from <a href="https://huachuca.armymwr.com">huachuca.armymwr.com</a>                                                                                                                                                                                                                       |                 |                                                                   |
| Leader Board 728x90 pixels, 72 dpi                                                                                                                                                                                                                                                                                                   | \$1500<br>\$750 | per year<br>per additional slot                                   |
| Scrolling "In Page" ads                                                                                                                                                                                                                                                                                                              | \$1000          | per year                                                          |
| Social Media Advertising                                                                                                                                                                                                                                                                                                             | \$500<br>\$50   | per additional slot<br>per post                                   |
|                                                                                                                                                                                                                                                                                                                                      |                 |                                                                   |
| <b>Banners</b> Sponsor provides 3 x 6' banner. Placed at youth ball fields. Multi-field discounts apply.                                                                                                                                                                                                                             | \$500           | per year                                                          |
| Sponsor provides 8' x 4' metal sign. Fort locations available are batting cage fence near Van Deman Gate (18,000 cars pass by per day), Warrior/Sentinel PT and athletic fields, Buffalo Corral, Cushman RV Storage, Sportsman's Center.                                                                                             | \$2000          | per year                                                          |
|                                                                                                                                                                                                                                                                                                                                      |                 |                                                                   |
| Digital Displays 15 second static advertisement inserted onto the 24 monitors at Desert Lanes Bowling Center.                                                                                                                                                                                                                        | \$150<br>\$1500 | per month<br>per year                                             |
|                                                                                                                                                                                                                                                                                                                                      |                 |                                                                   |
| Golf Course Bench Signs Sponsor provides metal sign. Signs located on the hole, driving range or putting green.                                                                                                                                                                                                                      | \$400<br>\$900  | per year<br>3 years                                               |

## **Sponsor T-Shirts**

Your logo placed on 350 shirts that are awarded to civilian and active duty volunteers, some DFMWR staff and given as prizes throughout the year.

\$750 per year

Discounts are available for multiple advertising purchases.