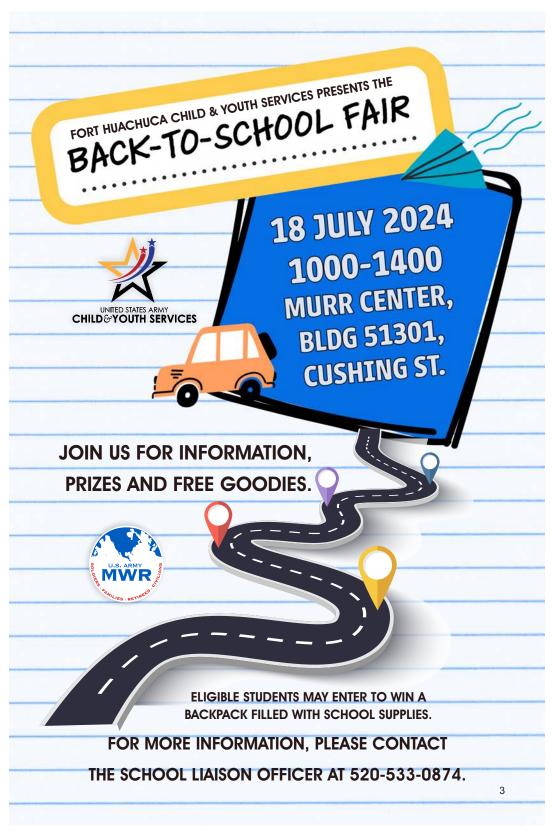

### Friday, 2 Aug. 2024 Brown Parade Field 4:30-6 PM

Ice cream, cold treats, chips and drinks available for purchase!

For more information, call the School Liaison Officer at 520-533-0874.

rriot day 5k

RACE DAY SIGN UP BEGINS AT 0600 CALL 520.533.2948 FOR MORE INFORMATION