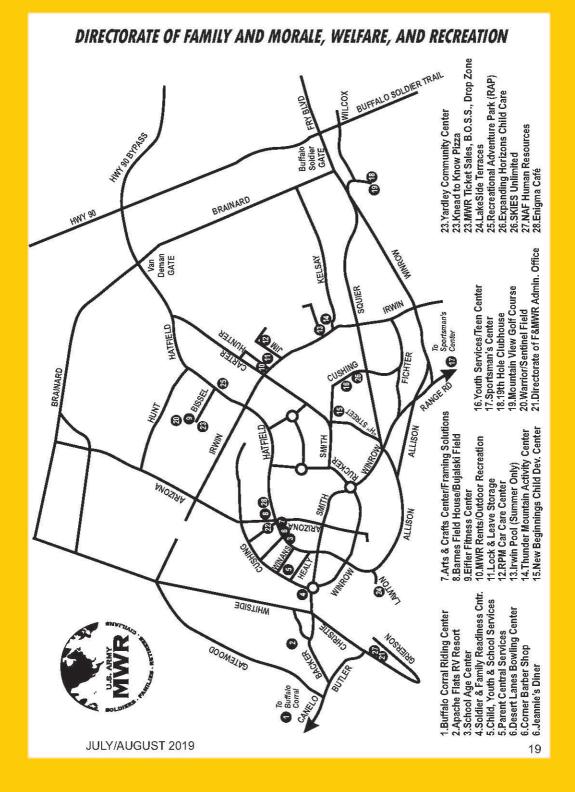

ssons - \$40 Birthday/Holiday Parties, Corporate/Group Gatherings - \$80 Prices above include outdoor patio rental, picnic tables and grill, 2 horses for max of 2 hours for kids' lead-around rides. Call for custom group packages. Added Bounce Castle - \$80 Open Riding - \$40 1st Hour, \$30 each additional hour Ride test required - \$15 Horse Camps - Call for schedule and prices Large Group Trail Rides - Call for reservations and quotes Lead Arounds - \$12.00 per 15 minutes Minimum age for trail rides is 7 Years; Minimum age for open trail riding is 16 years; Minimum Age for Lead-arounds is 2 years. \*\*Maximum weight is 250 lbs. ALL CHILDREN UNDER 18 YEARS MUST HAVE A LIABILITY RELEASE SIGNED BY PARENTS OR LEGAL GUARDIAN.

Buffalo Corral Riding Stables Bldg. 13555 Phone: 520-533-5220







### A Soldier & Family Readiness Center. ..... 533-2330 Army Emergency Relief533-5312Army Family Team Building533-2330Army Volunteer Corps533-2330Arts & Crafts Center533-2015/5550 Bames Field House, Front Desk ...... 533-2948 Barnes Field House, Indoor Pool ......533-3858 Business/Recreation Division 533-0256 Catering, TMAC 533-3802 Child & Youth Registry Office 533-0738

| • E .                                 | The second  |
|---------------------------------------|-------------|
| Desert Lanes Bowling Center           | 533-2849    |
| Eifler Fitness Center                 |             |
| Enigma Café                           |             |
| Expanding Horizons Child Dev. Ctr. 53 | 8-6319/6219 |
| Family Advocacy Program               |             |
| Family Child Care (quarters b